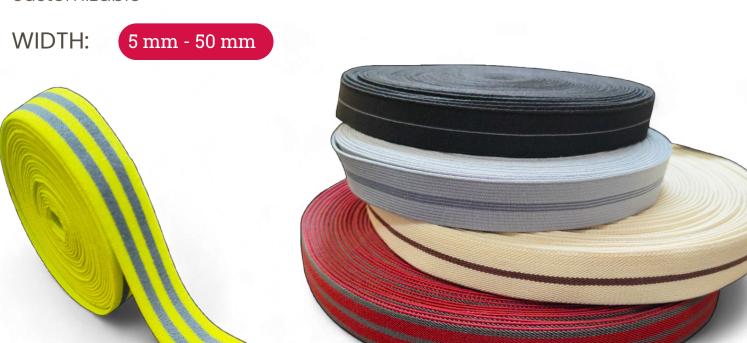

# **PIPING**

Our piping is made of durable polyester yarn, providing strength and a polished finish. It's commonly used in bags, backpacks, luggage, and apparel, adding both structural support and aesthetic appeal to edges, seams, and zippers.

Any color is customizable

WIDTH:

5 mm - 50 mm