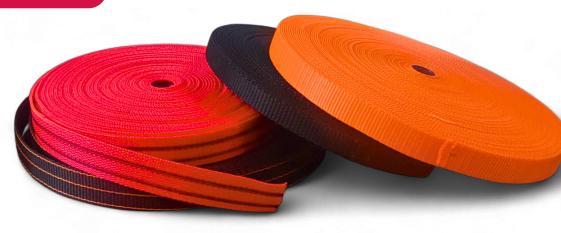

# POLYPROPYLENE WEBBING

PATTERNED WEBBING

Any color and pattern is customizable

WIDTH:

5 mm - 50 mm

#### PLAIN WEBBING

Any color is customizable

WIDTH:

5 mm - 50 mm