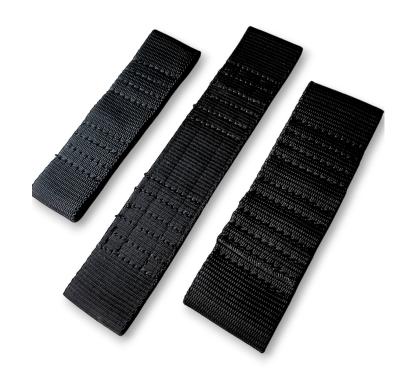

## **DOOR STRAPS**

Door straps are used to control the opening range of doors, preventing overextension or damage. They ensure smooth and safe door movement, commonly used in automotive applications.