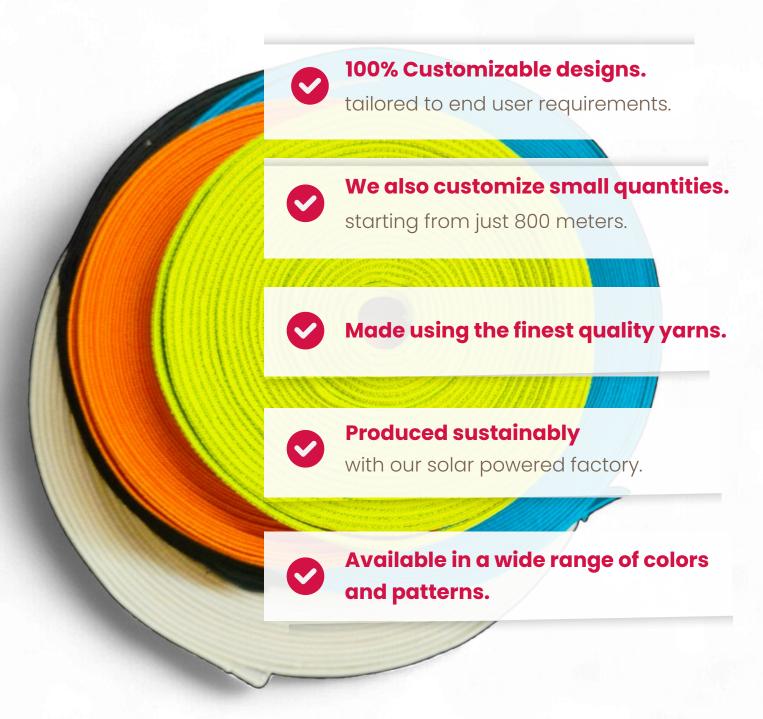

---|-------|
| WHAT MAKES US SPECIAL    | 3     |
| ELASTIC TAPES            | 4     |
| PIPING                   | 5     |
| POLYESTER WEBBING        | 6     |
| POLYPROPYLENE<br>WEBBING | 7     |
| CUSTOM PRODUCTS          | 8 - 9 |
| CONTACTUS                | 10    |

# **ABOUT US**

We are Swaraj Narrow Fabrics, a Nashik-based manufacturer of high-quality elastic and webbing tapes, supplying businesses across PAN India.

# ON-ORDER MOQ OF 5000 METERS

We are an ISO-9001 Certified
Company committed to
upholding the highest standards
in Quality Management Systems,
ensuring our customers receive
the finest quality products.





We are also an IATF 16949
Certified Company,
committed to meeting
automotive supplier
standards.

## **CUSTOMIZATION IS OUR STRENGTH**

# WHAT MAKES US SPECIAL



# **ELASTIC TAPES**

They are made out of rubber and polyester yarn.

## PLAIN ELASTIC



## PATTERNED ELASTIC

Any color and pattern is customizable





# **PIPING**

Our piping is made of durable polyester yarn, providing strength and a polished finish. It's commonly used in bags, backpacks, luggage, and apparel, adding both structural support and aesthetic appeal to edges, seams, and zippers.

Any color is customizable

WIDTH:

5 mm - 50 mm





#### PLAIN WEBBING

Any color is customizable

WIDTH:

5 mm - 50 mm



# POLYPROPYLENE WEBBING

PATTERNED WEBBING

Any color and pattern is customizable

WIDTH:

5 mm - 50 mm

# CUSTOM PRODUCTS



#### TIE-DOWN STRAP

Tie-down straps are used to secure and stabilize cargo during transportation or storage. They prevent shifting of heavy loads