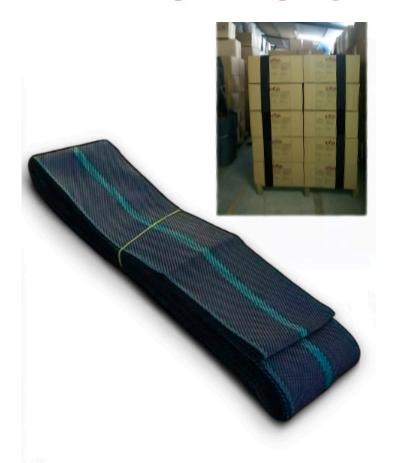

#### TIE-DOWN STRAP

Tie-down straps are used to secure and stabilize cargo during transportation or storage. They prevent shifting of heavy loads on pallets, trucks, or trailers.