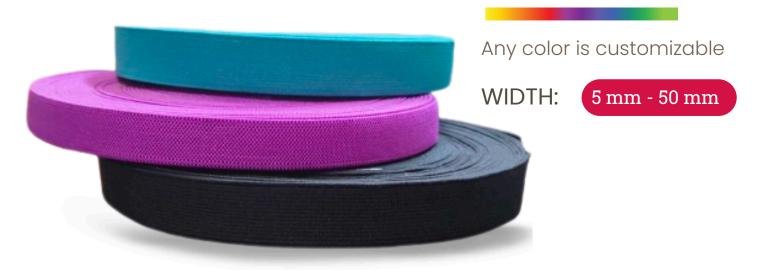

IPING                   | 5     |
| POLYESTER WEBBING        | 6     |
| POLYPROPYLENE<br>WEBBING | 7     |
| CUSTOM PRODUCTS          | 8 - 9 |
| CONTACTUS                | 10    |

# **ABOUT US**

We are Swaraj Narrow Fabrics, a Nashik-based manufacturer of high-quality elastic and webbing tapes, supplying businesses across PAN India.

# ON-ORDER MOQ OF 5000 METERS

We are an ISO-9001 Certified
Company committed to
upholding the highest standards
in Quality Management Systems,
ensuring our customers receive
the finest quality products.





We are also an IATF 16949
Certified Company,
committed to meeting
automotive supplier
standards.

## **CUSTOMIZATION IS OUR STRENGTH**

# WHAT MAKES US SPECIAL



# **ELASTIC TAPES**

They are made out of rubber and polyester yarn.

## PLAIN ELASTIC



## PATTERNED ELASTIC

Any color and pattern is customizable





# **PIPING**

Our piping is made of durable polyester yarn, providing strength and a polished finish. It's commonly used in bags, backpacks, luggage, and apparel, adding both structural support and aesthetic appeal to edges, seams, and zippers.

Any color is customizable

WIDTH:

5 mm - 50 mm





#### PLAIN WEBBING

Any color is customizable

WIDTH:

5 mm - 50 mm



# POLYPROPYLENE WEBBING

PATTERNED WEBBING

Any color and pattern is customizable

WIDTH:

5 mm - 50 mm

# CUSTOM PRODUCTS



#### TIE-DOWN STRAP

Tie-down straps are used to secure and stabilize cargo during transportation or storage. They prevent shifting of heavy loads on pallets, trucks, or trailers.

#### LUGGAGE STRAPS

Luggage straps are made using PP we