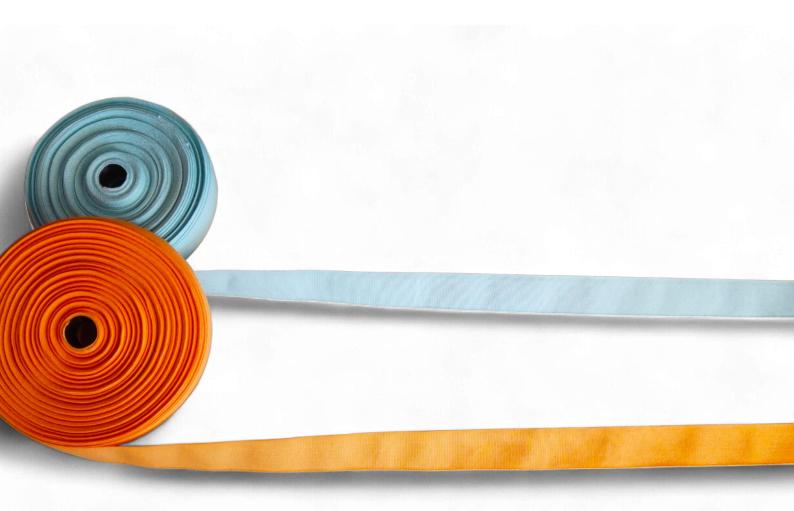

|
| POLYPROPYLENE<br>WEBBING | 7     |
| CUSTOM PRODUCTS          | 8 - 9 |
| CONTACTUS                | 10    |

# **ABOUT US**

We are Swaraj Narrow Fabrics, a Nashik-based manufacturer of high-quality elastic and webbing tapes, supplying businesses across PAN India.

# ON-ORDER MOQ OF 5000 METERS

We are an ISO-9001 Certified
Company committed to
upholding the highest standards
in Quality Management Systems,
ensuring our customers receive
the finest quality products.





We are also an IATF 16949
Certified Company,
committed to meeting
automotive supplier
standards.

## **CUSTOMIZATION IS OUR STRENGTH**

# WHAT MAKES US SPECIAL



# **ELASTIC TAPES**

They are made out of rubber and polyester yarn.

## PLAIN ELASTIC



## PATTERNED ELASTIC

Any color and pattern is customizable





# **PIPING**

Our piping is made of durable polyester yarn, providing strength and a polished finish. It's commonly used in bags, backpacks, luggage, and apparel, adding both structural support and aesthetic appeal to edges, seams, and zippers.

Any color is customizable

WIDTH:

5 mm - 50 mm





#### PLAIN WEBBING

Any color is customizable

WIDTH:

5 mm - 50 mm



# POLYPROPYLENE WEBBING

PATTERNED WEBBING

Any color and pattern is customizable

WIDTH:

5 mm - 50 mm

# CUSTOM PRODUCTS



#### TIE-DOWN STRAP

Tie-down straps are used to secure and stabilize cargo during transportation or storage. They prevent shifting of heavy loads on pallets, trucks, or trailers.

#### LUGGAGE STRAPS

Luggage straps are made using PP webbing as per customer's requirement. They are used to secure and