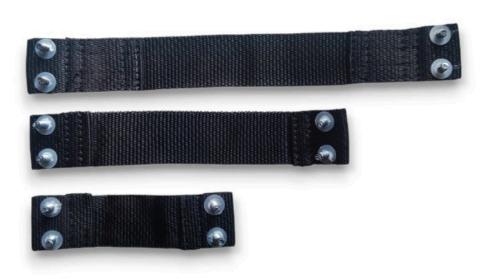

## **DOOR STRAPS**

Door straps are used to control the opening range of doors, preventing overextension or damage. They ensure smooth and safe door movement, commonly used in automotive applications.