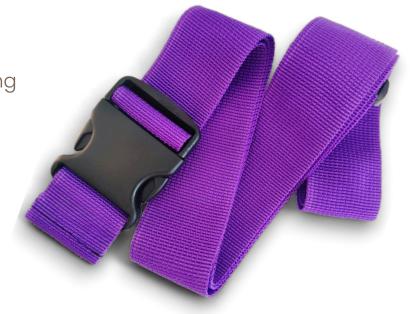

#### LUGGAGE STRAPS

Luggage straps are made using PP webbing as per customer's requirement. They are used to secure and tighten baggage during travel, ensuring it stays intact.