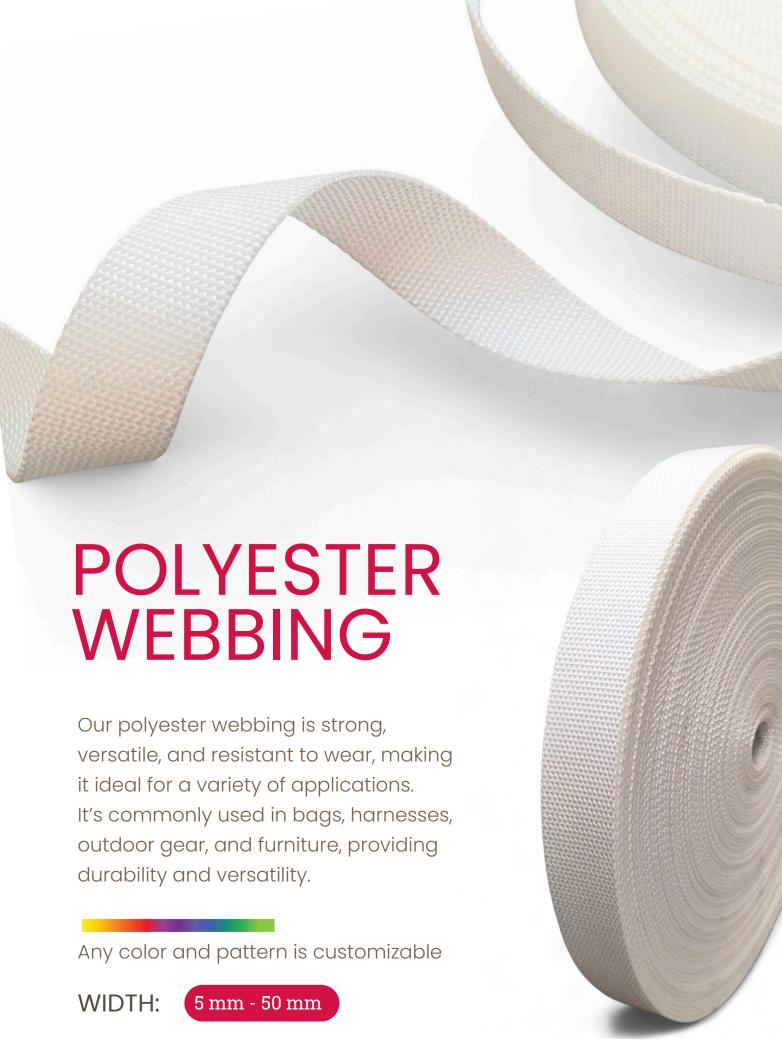

ETERS

We are an ISO-9001 Certified
Company committed to
upholding the highest standards
in Quality Management Systems,
ensuring our customers receive
the finest quality products.





We are also an IATF 16949
Certified Company,
committed to meeting
automotive supplier
standards.

## **CUSTOMIZATION IS OUR STRENGTH**

# WHAT MAKES US SPECIAL



# **ELASTIC TAPES**

They are made out of rubber and polyester yarn.

## PLAIN ELASTIC



## PATTERNED ELASTIC

Any color and pattern is customizable





# **PIPING**

Our piping is made of durable polyester yarn, providing strength and a polished finish. It's commonly used in bags, backpacks, luggage, and apparel, adding both structural support and aesthetic appeal to edges, seams, and zippers.

Any color is customizable

WIDTH:

5 mm - 50 mm





#### PLAIN WEBBING

Any color is customizable

WIDTH:

5 mm - 50 mm



# POLYPROPYLENE WEBBING

PATTERNED WEBBING

Any color and pattern is customizable

WIDTH:

5 mm - 50 mm

# CUSTOM PRODUCTS



#### TIE-DOWN STRAP

Tie-down straps are used to secure and stabilize cargo during transportation or storage. They prevent shifting of heavy loads on pallets, trucks, or trailers.

#### LUGGAGE STRAPS

Luggage straps are made using PP webbing as per customer's requirement. They are used to secure and tighten baggage during travel, ensuring it stays intact.





## **DOOR STRAPS**

Door straps are used to control the opening range of doors, preventing overextension or damage. They ensure smooth and safe door movement, commonly used in automotive applications.





# SWARAJ NARROW FABRICS PVT. LT